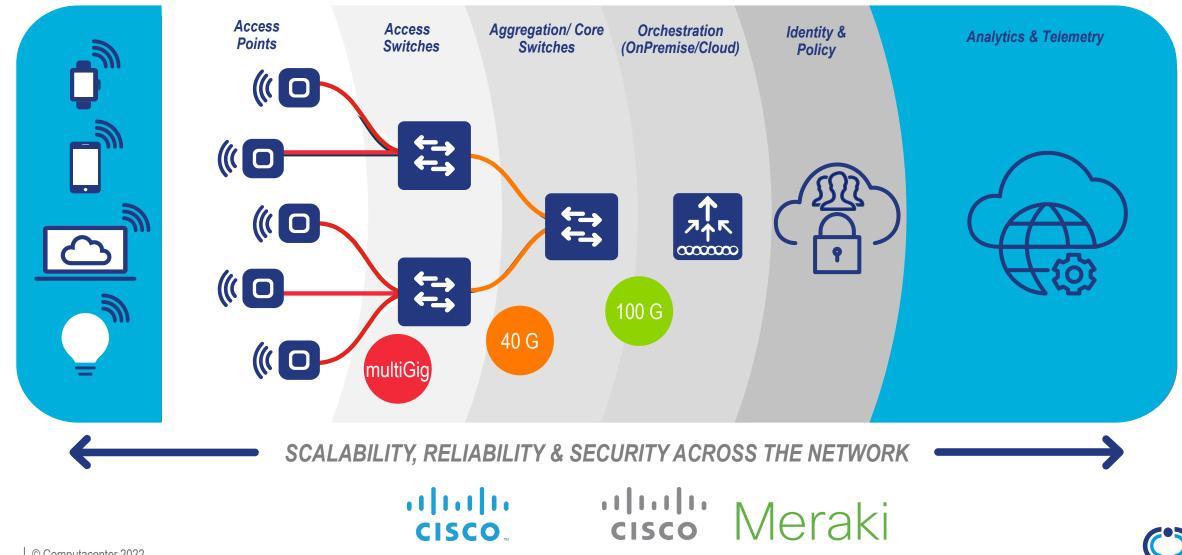

### MultiGig ETHERNET ACCESS SWITCHING

- Greater throughput • PoE for IoT devices
- Improved multimedia performance

Telemetry & analytics

### **MANAGEMENT & OBSERVABILITY**

- Centralized management
- Enhanced network visibility Network automation

•••

### ENHANCED EXPERIENCES

User experience is about enabling access from any device or place. This increases flexibility, productivity, and performance while maintaining security.

## IoT @ SCALE

Modernization access benefits customers focused on enabling sensors and IoT devices in their environments by providing resilient connectivity and bandwidth.

### IT SECURITY/GOVERNANCE/COMPLIANCE

Security can now be applied as central policy, making it simple and consistent to deploy across wireless and wired infrastructure.

### **INTELLIGENT INSIGHTS**

Gain valuable insight with advanced end-to-end visibility and control to make network operations and client connectivity more predictive and efficient.